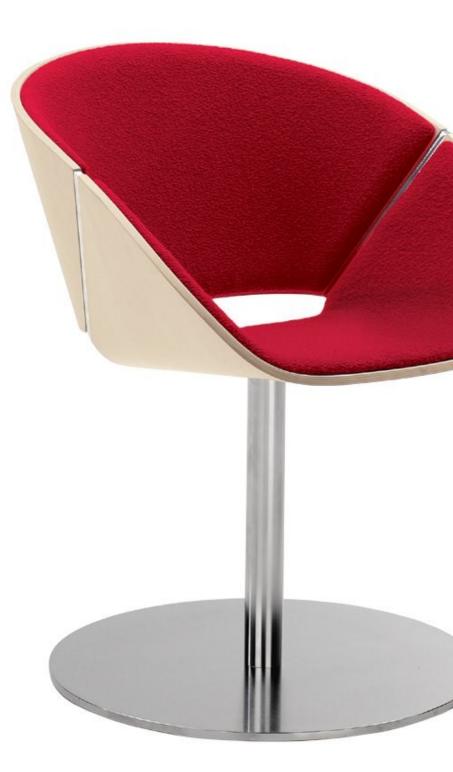

## lipse

Designed by Wolfgang C.R. Mezger Manufactured under licence for Davis Furniture Industries Inc.

## Specifications

Elegant side seating. It is a simple choice...four-leg or the classic pedestal base. Either will offer a statement of elegance. Select the timber finish, or specify the interior upholstery to add rich texture, colour, or patterns to the aesthetics of this classic design. Thick tapestries or exceptionally thin material should be avoided.

Warranty

5 years

Lipse four-Leg fixed / upholstered inner / oak outer / chrome

Lipse four-Leg swivel / oak shell / chrome

Lipse pedestal swivel upholstered inner / polished outer / chrome

Revised 0113

www.burgtec.com