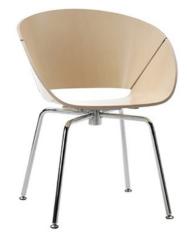

Warranty

5 years

Lipse four-Leg fixed / upholstered inner / oak outer / chrome

Lipse four-Leg swivel / oak shell / chrome

Lipse pedestal swivel upholstered inner / polished outer / chrome

Revised 0113

www.burgtec.com