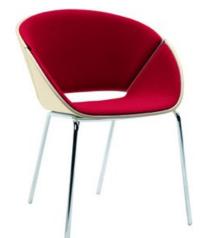

Warranty

5 years

Lipse four-Leg fixed / upholstered inner / oak outer / chrome

Lipse four-Leg swivel / oak shell / chrome

Lipse pedestal swivel upholstered inner / polished outer / chrome

Revised 0113

www.burgtec.com