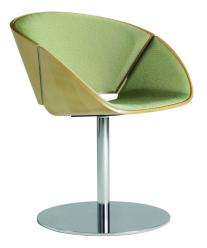

Warranty

5 years

Lipse four-Leg fixed / upholstered inner / oak outer / chrome

Lipse four-Leg swivel / oak shell / chrome

Lipse pedestal swivel upholstered inner / polished outer / chrome

Revised 0113

www.burgtec.com